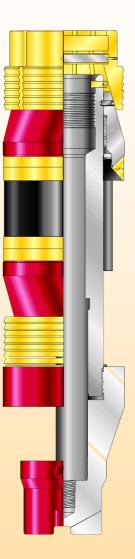

## **PCR Cement Retainer**

The Pro Tool PCR Cast Iron Drillable Cement Retainer's modular field proven design makes it a versatile tool in a variety of settings, especially in sensitive zones

## Features, Advantages and Benefits

- · Modular, drillable design
- Simple, surface controlled valve automatically closes to lock in the squeeze pressure when the stinger is removed
- · Mechanical or wireline set
- · Components rotationally locked for easy drillout
- · Allows pressure testing before squeeze
- · Valve protects sensitive zones in low fluid wells
- · Simple conversion to bridge plug and from mechanical to wireline set
- Fast drill out
- · Available in composite