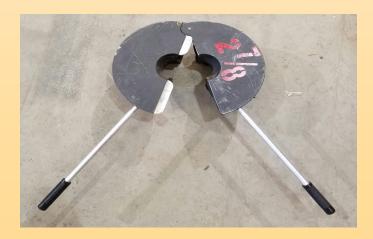

## Wellbore Rubber

The Pro Tool Wellbore Rubber is a multi use tool that is used on companion style wellheads during BOPE installing or removal. The WBR is designed with a multistep feature allowing the rubber to be used with a variety of wellhead sizes. This tool eliminates the well being "open" for a long period of time when installing or removing the up BOPE.

## Features, Advantages and Benefits

- Rugged Construction
- •Off-set grooved opening allows for better sealing when set in the wellhead.
- •Long handles keep rig personnel out of crush points when installing and/or removing the WBR
- •Multi-step design allows for wide variety of wellhead sizes (6"-14" opening)
- •Available for 2 7/8 and 3 ½ tubing.
- •Wide top plate allows the tubing slips a solid surface to sit when placing the slips at the wellhead.
- Variety of elastomers available