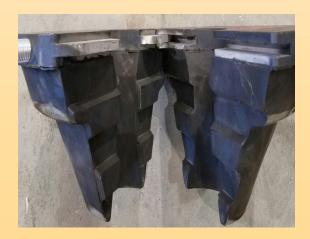

## Wellbore Rubber

The Pro Tool Wellbore Rubber is a multi use tool that is used on companion style wellheads during BOPE installing or removal. The WBR is designed with a multistep feature allowing the rubber to be used with a variety of wellhead sizes. This tool eliminates the well being "open" for a long period of time when installing or removing the up BOPE.

## Features, Advantages and Benefits

- Rugged Construction
- •Off-set grooved opening allows for better sealing when set in the wellhead.
- •Long handles keep rig personnel out of crush points when installing and/or removing the WBR
- •Multi-step design allows for wide variety of wellhead sizes (6"-14" opening)
- •Available for 2 7/8 and 3 ½ tubing.
- •Wide top plate allows the tubing slips a solid surface to sit when placing the slips at the wellhead.
- Variety of elastomers available