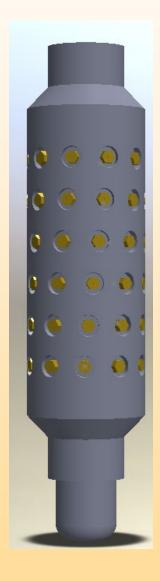

## Jet Wash Tool

The Pro Tool Jet Wash Tool is a small compact tool. The Jet Wash Tool has 65 jets in circular pattern allowing complete coverage of the wall of the liner or casing. Moving tool slowly up and down the well allows complete coverage of the well.