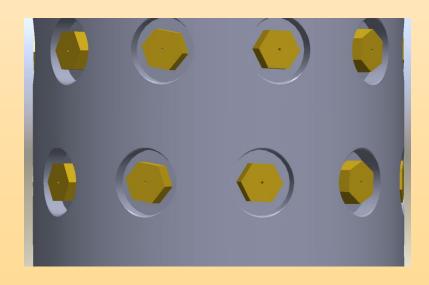

## Jet Wash Tool

The Pro Tool Jet Wash Tool is a small compact tool. The Jet Wash Tool has 65 jets in circular pattern allowing complete coverage of the wall of the liner or casing. Moving tool slowly up and down the well allows complete coverage of the well.