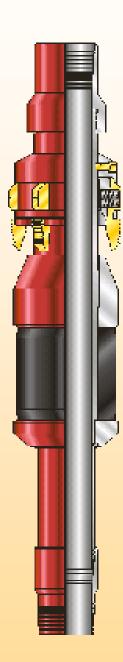

## AD-1 Tension Packer

The Pro Tool AD-1 tension set, single-grip, retrievable production packer is compact, inexpensive and can be utilized for most low pressure production, water injection and pressure work applications. The AD-1 incorporates three release methods to ensure retrievability.

## Features, Advantages and Benefits

- Compact
- · Rocker type slips
- · Right-hand safety joint emergency release
- · One piece field proven packing element
- · J-slot control for normal set and release
- · Cost effective
- · Three release methods
- · Full opening
- · Large bore design available