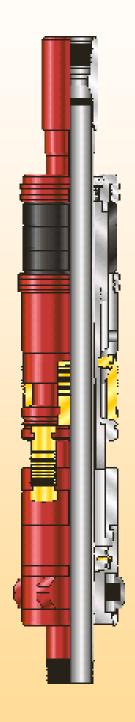

## Loc-Set Packer

The Pro Tool Loc-Set Packer is a compression set, retrievable packer that allows the tubing to be landed in tension, compression, or neutral conditions. Right hand rotation sets and releases the packer, making the tool simple and reliable to operate.

## Features, Advantages and Benefits

- · Opposed dovetail slips for positive set
- · Right-hand rotation sets or releases the packer
- Convertible to Mechanical Bridge Plug with the addition of a "H" Valve
- · Tubing can be disconnected above packer
- Internal bypass and "H" Valve allows pressure to equalize before packer is unset
- · Holds pressure from above and below
- · Compact design for snubbing or doglegs
- · Reliable, rig-friendly design